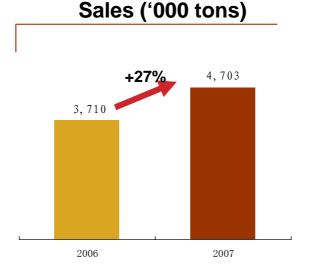

#### Sales Volume ('000 ton)

## Performance Highlights for 2007: Continuous Growth in Both Scale and Profitability

| ( HK\$ mn)          | Before adjustment of fair value change in convertible bonds | Growth Yo | After adjustment of fair value change in convertible bonds |
|---------------------|-------------------------------------------------------------|-----------|------------------------------------------------------------|
| Sales Volume (kt)   | 15,156                                                      | 21%       | 15,156                                                     |
| Turnover            | 29,437                                                      | 39%       | 29,437                                                     |
| <b>Gross Profit</b> | 2,769                                                       | 62%       | 2,769                                                      |
| Net Profit          | 1,286                                                       | 43%       | 663                                                        |
| EPS                 | 21.44 HK cents                                              | 39%       | 11.06 HK cents                                             |
| Dividend Per Share  | e 2.76 HK cents                                             | 19%       | 2.76 HK cents                                              |