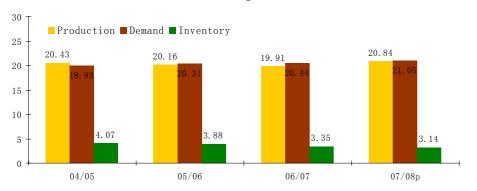

Fertilizers**

Potash:
Be a market leader
55% share in
China's potash
market





Nitrogen:
Be the supply chain consolidator
Increasing market share to 10%







## Product Sales: Phosphate and Compound Fertilizers

Phosphate
Expand production
volume, and enlarge
business scale and

market share



Compound
High end product
positioning with brand
value, improving
business scale and
market share



### **Table of Contents**

■ Financial Performance: Continuous Rapid Growth

Operating Highlights: Steady Implementation of Our Corporate Strategy

Outlook: To Become a Leading Integrated Service Provider of Agricultural Input Products in the World



## Global Grain Inventory Keeps Falling, and China's Grain Supply/Demand Is in Tight Balance

## Global crops supply/demand and inventory trends



Source: USDA

#### China's major crops supply/demand trend



Source: China National Grain and Oils Information
Center

#### Global crops inventory keeps falling

The world's crops inventory at the end of 2007 is expected to be 314mn tons, lower than that of 2006 (335mn tons) and 2005 (388m tons). The global crops inventory kept decreasing for 3 consecutive years and falls to the lowest level for recent 30 years

### Skyrocketing prices for major crops in the world

Based on the COBT futures prices, the average annual price of wheat, corn and rice rose by 39.4% in 2007 over 2006, reaching the highest level for recent 10 years

### Tight balance in grain supply/demand in China

The production of the major crops kept growing YOY and reached 427 mn tons in 2007, but the supply is still tigh