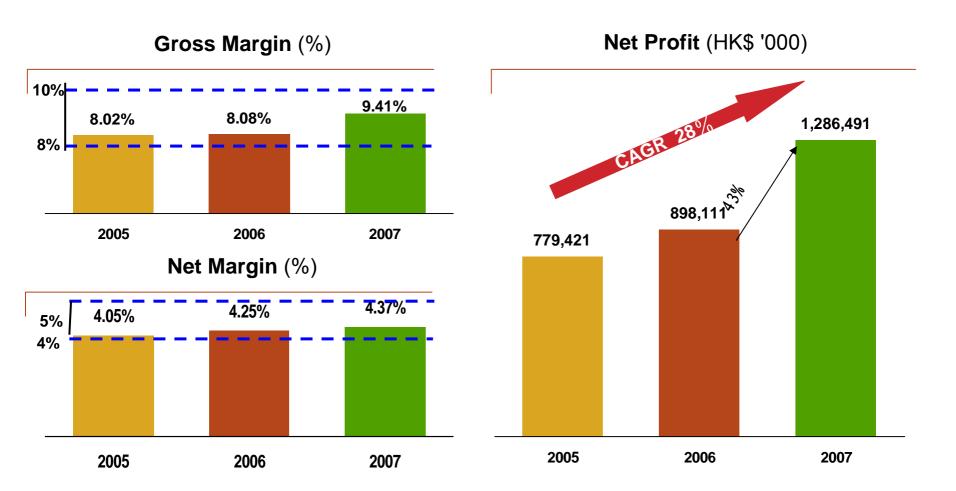

## Stable Improvement of Profitability with Sharp Growth in Net Income

## Performance Highlights for 2007: Continuous Growth in Both Scale and Profitability

| ( HK\$ mn)          | Before adjustment of fair value change in convertible bonds | Growth Yo | After adjustment of fair value change in convertible bonds |
|---------------------|-------------------------------------------------------------|-----------|------------------------------------------------------------|
| Sales Volume (kt)   | 15,156                                                      | 21%       | 15,156                                                     |
| Turnover            | 29,437                                                      | 39%       | 29,437                                                     |
| <b>Gross Profit</b> | 2,769                                                       | 62%       | 2,769                                                      |
| Net Profit          | 1,286                                                       | 43%       | 663                                                        |
| EPS                 | 21.44 HK cents                                              | 39%       | 11.06 HK cents                                             |
| Dividend Per Share  | e 2.76 HK cents                                             | 19%       | 2.76 HK cents                                              |