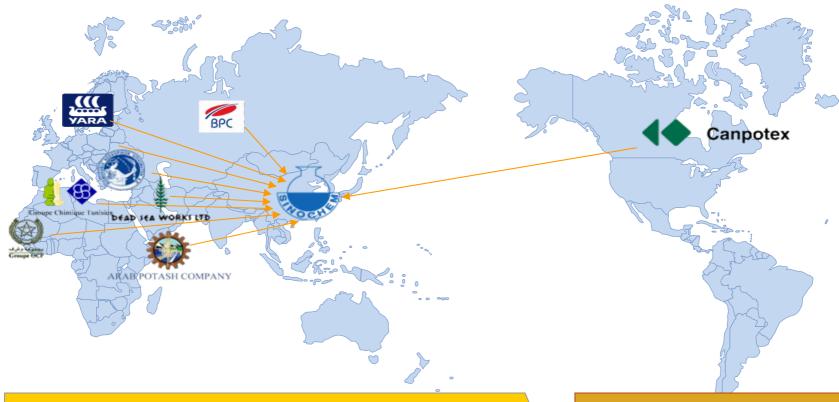

## Supply System: Long-term and Stable Supply System of Imported Fertilizers

Maintaining stable strategic cooperation with global key fertilizer suppliers

- ◆ For potassium fertilizer, maintaining exclusive agency agreements with Canpotex, DSW, and APC; continuing to boost the long-term and stable partnership with BPC
- ◆ For phosphate fertilizer, maintaining exclusive agency agreements with OCP and GCT in North Africa
- Maintaining exclusive agency agreements with YARA and FERTIVA in the areas of high concentration compound fertilizer

Maintaining the position as China's largest distributor of imported fertilizers, with market share of 48.2 %

- Imported potash fertilizer accounting for 50.4%
- ◆ Imported compound fertilizer accounting for 55.2%