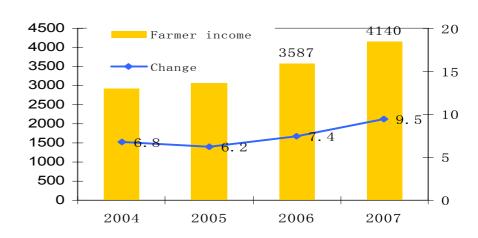

## China Continues with the Agricultural Favorable Policies to Promote Grain Production and Increase Farmers' Income

- Increased financial support in order to solve the "agriculture, farmers and rural area" issue: In 2007, the Central government spent RMB 431.8 bn to solve the "agriculture, farmers and rural area" issue. In 2008, the Central government plans to spent RMB 562.5 bn to solve the "agriculture, farmers and rural area" issue
- Strengthen and improve agricultural supporting policies: increase direct subsidy for grain and integrated agricultural subsidies, and the minimum purchase prices of grain shall be raised based on specific situation
- Adhere to the most stringent farming land protection scheme: strengthen the protection of prime farming land and take a firm stand to maintain a minimum of 1.8 bn Mu of plow land
- Gradually increase farmers' income on an annual basis: with the strengthening of favorable treatment policies to rural sector, the income of farmers keeps on rise. The average annual growth rate keeps above 6% from 2004 to 2006 with 9.5% in 2007

#### 2004-2007 grain production trend in China

2004-2007 farmers income in China