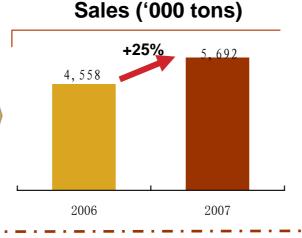

### Stable Growth in the Business Scale

#### Sales Volume ('000 ton)

## Distribution Network: Expansion in Both Scale and Sales Volume

- Continuously intensifying network in the East, and establishing new distribution centers in Central and Western China. There were 297 newly-set distribution centers, bringing the total number to 1,672
- Sales volume through distribution network is 9.79mn tons, up 25% yoy