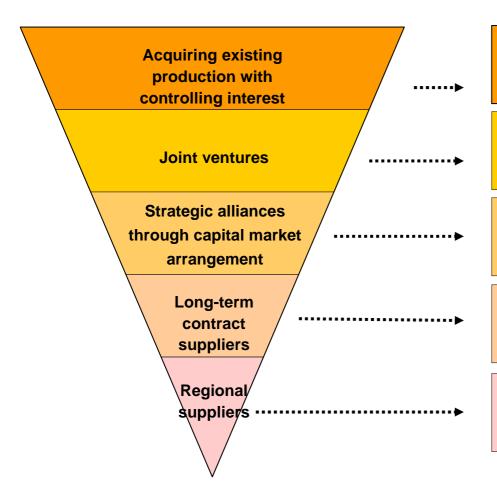

## Strategy: Expanding into Production, Marketing and Distribution Business while Focusing on Distribution

## Supply System: Expanding Multi-level Domestic Fertilizer Supply System (III)

Strengthening nitrogen fertilizer supply base and optimizing the multi-level supplier system

- ♦ Seek for reorganization and M&A opportunities in the market, acquire strong nitrogen producer
- ♦ Holding 40% stake in Tianji Sinochem but marketing 80% of its production
- ♦ Annual supply capacity: 0.5mn tons
- ◆ Strategic equity invested in Luxi Chemical, Hualu-Hengsheng and Xinlianxi, and secured about 30% output with around 5% shareholding
- ♦ Annual supply capacity: 1-1.5mn tons
- ♦ Established long-term and stable partnership with more than 20 mid/large-sized suppliers by means of long-term contract
- ♦ Annual supply capacity: 2-2.5m tons
- Exerted regional advantage of distribution outlets to meet regional demand
- ♦ Annual supply capacity: 0.5-1mn tons