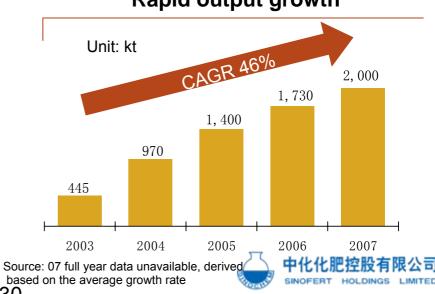

#### Overview of Salt Lake Potash

- Location: Qinghai Qarhan Salt Lake
- Main products: potassium chloride
- Market position:
- China's largest potassium chloride producer with over 70% domestic production
- "Salt Bridge" potassium chloride products rewarded as "National renowned product " and "National Inspection-free products"
- Strength in resources and technology
- License for Qarhan Salt Lake area with sustainable development prospect
- Production efficiency enhanced by technical improvement with the cost decreasing

#### Rapid output growth

30