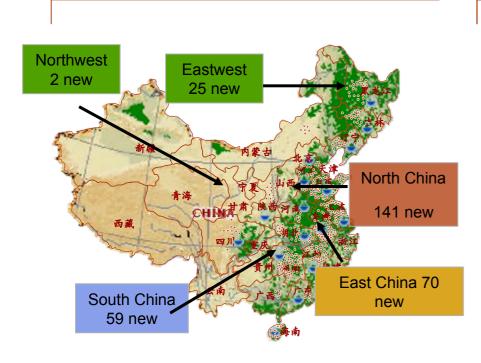

## Distribution Network: Expansion in Both Scale and Sales Volume

- Continuously intensifying network in the East, and establishing new distribution centers in Central and Western China. There were 297 newly-set distribution centers, bringing the total number to 1,672
- Sales volume through distribution network is 9.79mn tons, up 25% yoy

#### **Newly added 297 distribution centers**