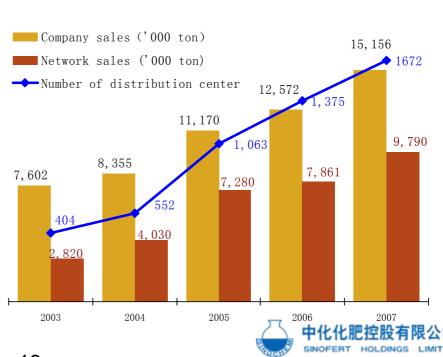

#### **Distribution**

- Distribution centers increased by 297 to 1672
- Sales volume through the distribution centers reached 9.79 million tons, up by 1.93mn tons

## Distribution Network: Expansion in Both Scale and Sales Volume

- Continuously intensifying network in the East, and establishing new distribution centers in Central and Western China. There were 297 newly-set distribution centers, bringing the total number to 1,672
- Sales volume through distribution network is 9.79mn tons, up 25% yoy

## Number and sales volume of distribution outlets