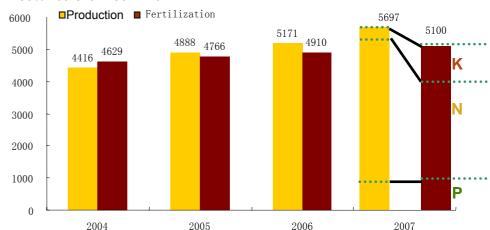

#### The largest fertilizer market in the world

Fertilizer production and consumption account for 30% in international market

Higher than world average level of fertilizer demand growth rate in China

Annual average growth rate in fertilizer application for 2002-2007 is 3.3% with demand growth higher the world average level

Oversupply in China with different supply/demand for different fertilizers

Potash: big spread between demand and supply with 70% of demand relying on import

Phosphate: balance in demand and supply with small export

Nitrogen: oversupply with about 10% of excess production

#### World fertilizer supply/Demand trend

Source: FMB