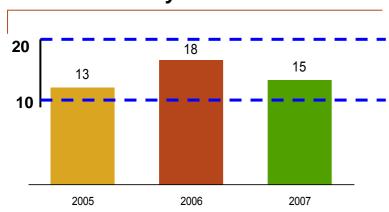

nd Per Share  | e 2.76 HK cents                                             | 19%       | 2.76 HK cents                                              |

Note: 1) The Company issued HK\$1.3bn CB in Aug 06. The above mentioned data excludes impacts of changes in FV of CB (with impact less HK\$1,865,000 from net income in 2006, and HK\$623,185,000 in 2007)

Note 2) The weighted average number of shares as of 2007 was 6,000,022,000; while 5,807,949,000 as of 2006



### Stable Growth in the Business Scale

#### Sales Volume ('000 ton)









## Stable Improvement of Profitability with Sharp Growth in Net Income





## **Assets Scale Expansion**



#### Net Assets (HK\$ '000)





## Operating Efficiency and Inventory

#### **Inventory Turnover Days**



## Accounts Receivable Turnover Days



#### **Inventory Breakdown by Product** (HK\$ '000)





## Solvency





#### Capex (HK\$ '000)

#### Capital Commitment for 2008(HK\$ '000)



## Global Comparable Fertilizer Companies



Source: Bloomberg



### **Table of Contents**

- Financial Performance: Continuous Rapid Growth
- Operating Highlights: Steady Implementation of Our Corporate Strategy
- Outlook: To Become a Leading Integrated Service Provider of Agricultural Input Products in the World



## Strategy: Expanding into Production, Marketing and Distribution Business while Focusing on Distribution



## Supply System: Long-term and Stable Supply System of Imported Fertilizers



Maintaining stable strategic cooperation with global key fertilizer suppliers

- ◆ For potassium fertilizer, maintaining exclusive agency agree