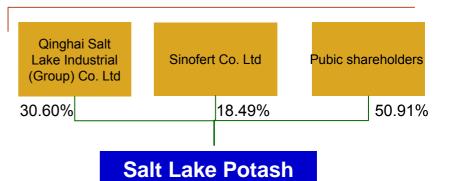

#### **Transaction overview**

- Target: on 28 Dec 2007, special shareholder meeting approved asset injections from parent company for 18.49% QSLP, 40% Tianji-Sinochem, and 51% Shandong Fertilizer
- Total considerations: RMB 7.0bn (or equivalent of HK\$ 7.37bn)
- Latest development:
  - In Dec 2007, consideration of RMB 2.1bn was paid to the parent company; on Jan 2008, consideration of remaining RMB 4.9bn was paid
  - As of late Mar 2008, asset ownership transfer was completed for Tianji-inochem and Shangdong Fertilizer, and share transfer was completed for OSLP
- Salt Lake Potash: the largest producer of potash fertilizer in China, well-positioned with resource accessibility
- Capacity: 2 mn tons of potassium chloride, accounting for above 70% of the total domestic output, with notable advantage in terms of economy of scale
  - Owns the mining right of Qarhan Salt Lake region and is entitled to continuous exploitation of the resources
  - Production efficiency enhanced by technical improvement with cost decreasing
- Shandong Fertilizer: significant competitive advantages in technology & geographic location
- Capacity: 0.6 mn tons of Compound Fertilizer
- Advanced production technology, close to the biggest national Compound Fertilizer market
- Tianji-Sinochem-: significant cost edge
- Capacity: 0.6 mn tons of granular urea
- Located in the coal-rich area of China with raw material advantages

#### **Ownership structure**