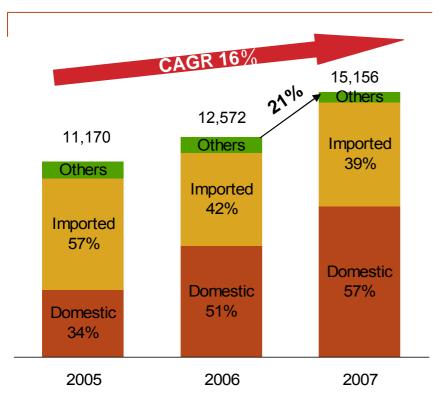

| 43%       | 663                                                        |
| EPS                 | 21.44 HK cents                                              | 39%       | 11.06 HK cents                                             |
| Dividend Per Share  | e 2.76 HK cents                                             | 19%       | 2.76 HK cents                                              |

Note: 1) The Company issued HK\$1.3bn CB in Aug 06. The above mentioned data excludes impacts of changes in FV of CB (with impact less HK\$1,865,000 from net income in 2006, and HK\$623,185,000 in 2007)

Note 2) The weighted average number of shares as of 2007 was 6,000,022,000; while 5,807,949,000 as of 2006



### Stable Growth in the Business Scale

#### Sales Volume ('000 ton)









## Stable Improvement of Profitability with Sharp Growth in Net Income





## **Assets Scale Expansion**



#### Net Assets (HK\$ '000)





## Operating Efficiency and Inventory

#### **Inventory Turnover Days**



## Accounts Receivable Turnover Days



#### **Inventory Breakdown by Product** (HK\$ '000)





## Solvency





#### Capex (HK\$ '000)

#### Capital Commitment for 2008(HK\$ '000)



## Global Comparable Fertilizer Companies



Source: Bloomberg



### **Table of Contents**

- Financial Performance: Continuous Rapid Growth
- Operating Highlights: Steady Implementation of Our Corporate Strategy
- Outlook: To Become a Leading Integrated Service Provider of Agricultural Input Products in the World



## Strategy: Expanding into Production, Marketing and Distribution Busin