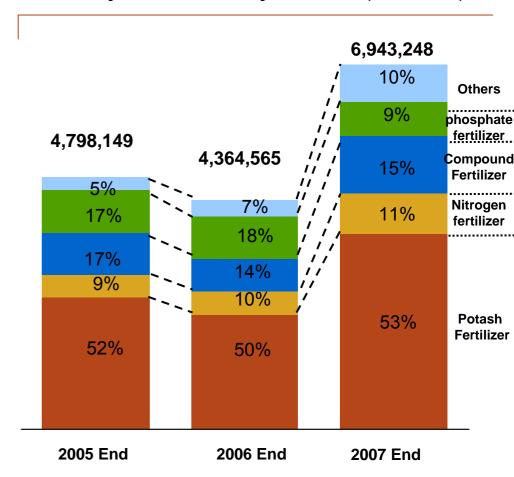

| 19%       | 2.76 HK cents                                              |

Note: 1) The Company issued HK\$1.3bn CB in Aug 06. The above mentioned data excludes impacts of changes in FV of CB (with impact less HK\$1,865,000 from net income in 2006, and HK\$623,185,000 in 2007)

Note 2) The weighted average number of shares as of 2007 was 6,000,022,000; while 5,807,949,000 as of 2006



### Stable Growth in the Business Scale

#### Sales Volume ('000 ton)









## Stable Improvement of Profitability with Sharp Growth in Net Income





## **Assets Scale Expansion**



#### Net Assets (HK\$ '000)





## Operating Efficiency and Inventory

#### **Inventory Turnover Days**



## Accounts Receivable Turnover Days



#### **Inventory Breakdown by Product** (HK\$ '000)





## Solvency





#### Capex (HK\$ '000)

#### Capital Commitment for 2008(HK\$ '000)



## Global Comparable Fertilizer Companies



Source: Bloomberg



### **Table of Contents**

- Financial Performance: Continuous Rapid Growth
- Operating Highlights: Steady Implementation of Our Corporate Strategy
- Outlook: To Become a Leading Integrated Service Provider of Agricultural Input Products in the World



## Strategy: Expanding into Production, Marketing and Distribution Business while Focusing on Distribution



## Supply System: Long-term and Stable Supply System of Imported Fertilizers



Maintaining stable strategic cooperation with global key fertilizer suppliers

- ◆ For potassium fertilizer, maintaining exclusive agency agreements with Canpotex, DSW, and APC; continuing to boost