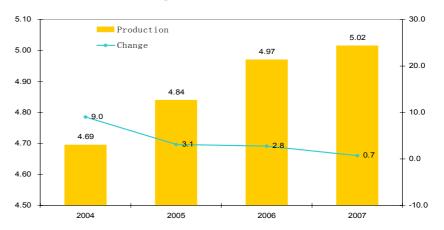

### Tight balance in grain supply/demand in China

The production of the major crops kept growing YOY and reached 427 mn tons in 2007, but the supply is still tight

#### 2004-2007 grain production trend in China

2004-2007 farmers income in China