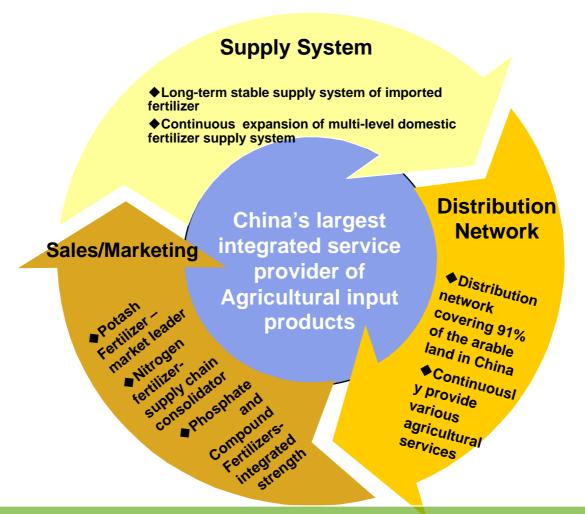

## Strategy: Expanding into Production, Marketing and Distribution Business while Focusing on Distribution

## Supply System: Long-term and Stable Supply System of Imported Fertilizers

Maintaining stable strategic cooperation with global key fertilizer suppliers

- ◆ For potassium fertilizer, maintaining exclusive agency agreements with Canpotex, DSW, and APC; continuing to boost the long-term and stable partnership with BPC
- ◆ For phosphate fertilizer, maintaining exclusive agency agreements with OCP and GCT in North Africa
- Maintaining exclusive agency agreements with YARA and FERTIVA in the areas of high concentration compound fertilizer

Maintaining the position as China's largest distributor of imported fertilizers, with market share of 48.2 %

- Imported potash fertilizer accounting for 50.4%
- ◆ Imported compound fertilizer accounting for 55.2%

## Distribution Network: Expansion in Both Scale and Sales Volume

- Continuously intensifying network in the East, and establishing new distribution centers in Central and Western China. There were 297 newly-set distribution centers, bringing the total number to 1,672
- Sales volume through distribution network is 9.79mn tons, up 25% yoy