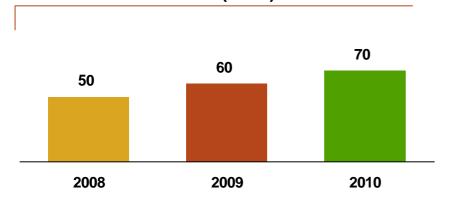

#### Shandong Fertilizer's production plan for 2008-2010 (10 kt)

## Tianji-Sinochem production plan for 2008-2010 (10 kt)

Source: Company information 32