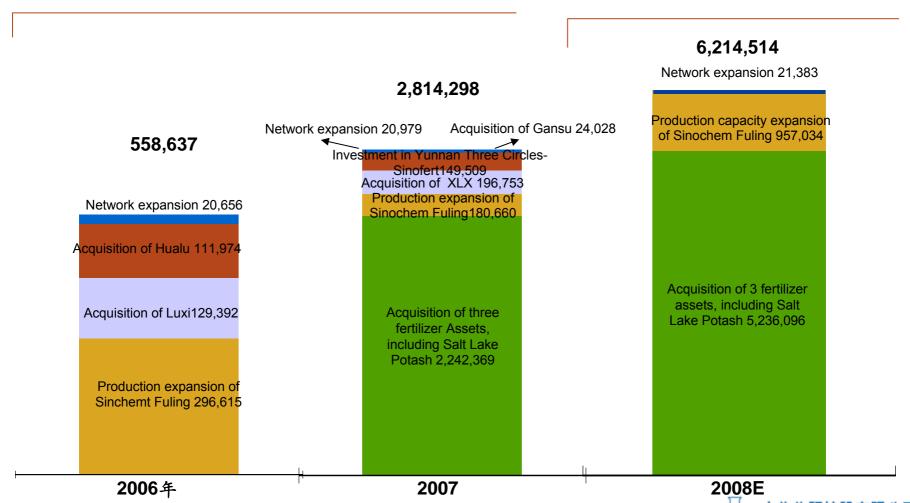

## Supply System: Expanding Multi-level Domestic Fertilizer Supply System (I)

Expanded production capacity after acquisition of 3 fertilizer assets from parent company

#### **Transaction overview**

- Target: on 28 Dec 2007, special shareholder meeting approved asset injections from parent company for 18.49% QSLP, 40% Tianji-Sinochem, and 51% Shandong Fertilizer
- Total considerations: RMB 7.0bn (or equivalent of HK\$ 7.37bn)
- Latest development:
  - In Dec 2007, consideration of RMB 2.1bn was paid to the parent company; on Jan 2008, consideration of remaining RMB 4.9bn was paid
  - As of late Mar 2008, asset ownership transfer was completed for Tianji-inochem and Shangdong Fertilizer, and share transfer was completed for OSLP
- Salt Lake Potash: the largest producer of potash fertilizer in China, well-positioned with resource accessibility
- Capacity: 2 mn tons of potassium chloride, accounting for above 70% of the total domestic output, with notable advantage in terms of economy of scale
  - Owns the mining right of Qarhan Salt Lake region and is entitled to continuous exploitation of the resources
  - Production efficiency enhanced by technical improvement with cost decreasing
- Shandong Fertilizer: significant competitive advantages in technology & geographic location
- Capacity: 0.6 mn tons of Compound Fertilizer
- Advanced production technology, close to the biggest national Compound Fertilizer market
- Tianji-Sinochem-: significant cost edge
- Capacity: 0.6 mn tons of granular urea
- Located in the coal-rich area of China with raw material advantages

Increasing production capacity by 3.2 mn tons from invested entitles

Getting access to scarce resource-potash reserve

Generating notable financial income and cash flows every year