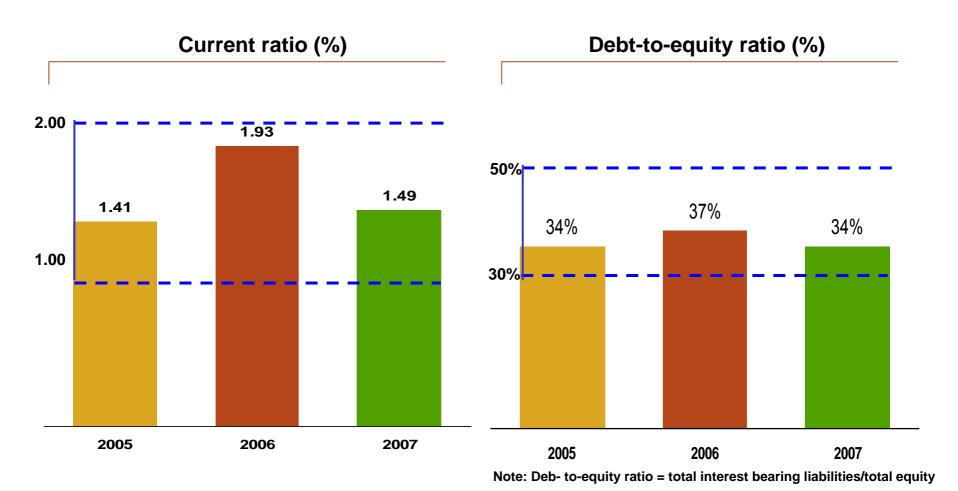

| 19%       | 2.76 HK cents                                              |

Note: 1) The Company issued HK\$1.3bn CB in Aug 06. The above mentioned data excludes impacts of changes in FV of CB (with impact less HK\$1,865,000 from net income in 2006, and HK\$623,185,000 in 2007)

Note 2) The weighted average number of shares as of 2007 was 6,000,022,000; while 5,807,949,000 as of 2006



### Stable Growth in the Business Scale

#### Sales Volume ('000 ton)









## Stable Improvement of Profitability with Sharp Growth in Net Income





## **Assets Scale Expansion**



#### Net Assets (HK\$ '000)





## Operating Efficiency and Inventory

#### **Inventory Turnover Days**



## Accounts Receivable Turnover Days



#### **Inventory Breakdown by Product** (HK\$ '000)





## Solvency





#### Capex (HK\$ '000)

#### Capital Commitment for 2008(HK\$ '000)



## Global Comparable Fertilizer Companies



Source: Bloomberg



### **Table of Contents**

- Financial Performance: Continuous Rapid Growth
- Operating Highlights: Steady Implementation of Our Corporate Strategy
- Outlook: To Become a Leading Integrated Service Provider of Agricultural Input Products in the World



## Strategy: Expanding into Production, Marketing and Distribution Business while Focusing on Distribution



## Supply System: Long-term and Stable Supply System of Imported Fertilizers



Maintaining stable strategic cooperation with global key fertilizer suppliers

- ◆ For potassium fertilizer, maintaining exclusive agency agreements with Canpotex, DSW, and APC; continuing to boost the long-term and