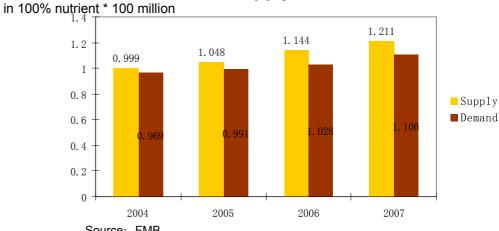

#### China fertilizer supply/demand trend

in 100% nutrient \* 100 million

Source: www.sinofi.com