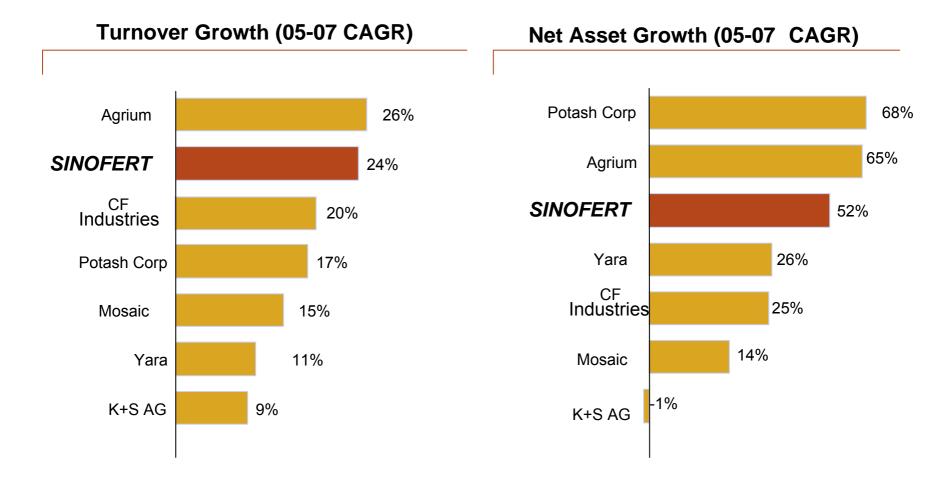

CB in Aug 06. The above mentioned data excludes impacts of changes in FV of CB (with impact less HK\$1,865,000 from net income in 2006, and HK\$623,185,000 in 2007)

Note 2) The weighted average number of shares as of 2007 was 6,000,022,000; while 5,807,949,000 as of 2006



### Stable Growth in the Business Scale

#### Sales Volume ('000 ton)









## Stable Improvement of Profitability with Sharp Growth in Net Income





## **Assets Scale Expansion**



#### Net Assets (HK\$ '000)





## Operating Efficiency and Inventory

#### **Inventory Turnover Days**



## Accounts Receivable Turnover Days



#### **Inventory Breakdown by Product** (HK\$ '000)





## Solvency





#### Capex (HK\$ '000)

#### Capital Commitment for 2008(HK\$ '000)



## Global Comparable Fertilizer Companies



Source: Bloomberg



### **Table of Contents**

- Financial Performance: Continuous Rapid Growth
- Operating Highlights: Steady Implementation of Our Corporate Strategy
- Outlook: To Become a Leading Integrated Service Provider of Agricultural Input Products in the World



## Strategy: Expanding into Production, Marketing and Distribution Business while Focusing on Distribution



## Supply System: Long-term and Stable Supply System of Imported Fertilizers



Maintaining stable strategic cooperation with global key fertilizer suppliers

- ◆ For potassium fertilizer, maintaining exclusive agency agreements with Canpotex, DSW, and APC; continuing to boost the long-term and stable partnership with BPC
- ◆ For phosphate fertilizer, maintaining exclusive agency agreements with OCP and GCT in