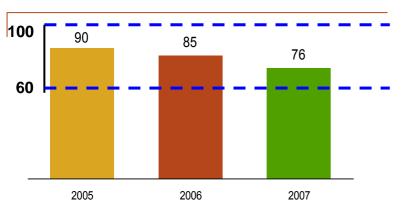

|
| Dividend Per Share  | e 2.76 HK cents                                             | 19%       | 2.76 HK cents                                              |

Note: 1) The Company issued HK\$1.3bn CB in Aug 06. The above mentioned data excludes impacts of changes in FV of CB (with impact less HK\$1,865,000 from net income in 2006, and HK\$623,185,000 in 2007)

Note 2) The weighted average number of shares as of 2007 was 6,000,022,000; while 5,807,949,000 as of 2006



### Stable Growth in the Business Scale

#### Sales Volume ('000 ton)









## Stable Improvement of Profitability with Sharp Growth in Net Income





## **Assets Scale Expansion**



#### Net Assets (HK\$ '000)





## Operating Efficiency and Inventory

#### **Inventory Turnover Days**



## Accounts Receivable Turnover Days



#### **Inventory Breakdown by Product** (HK\$ '000)





## Solvency





#### Capex (HK\$ '000)

#### Capital Commitment for 2008(HK\$ '000)



## Global Comparable Fertilizer Companies



Source: Bloomberg



### **Table of Contents**

- Financial Performance: Continuous Rapid Growth
- Operating Highlights: Steady Implementation of Our Corporate Strategy
- Outlook: To Become a Leading Integrated Service Provider of Agricultural Input Products in the World



## Strategy: Expanding into Production, Marketing and Distribution Business while Focusing on Distribution



## Supply System: Long-term and Stable Supply System of Imported Fertilizers



Maintaining stable strategic cooperation with global key fertilizer suppliers

- ◆ For potassium fertil