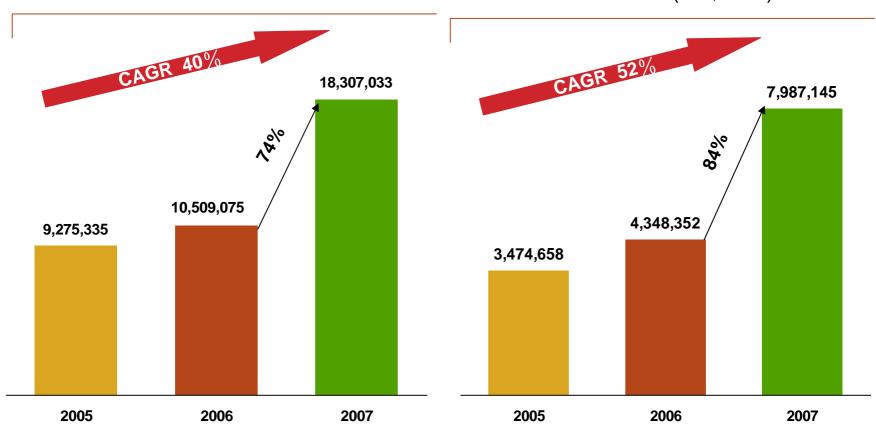

#### **Asset**

- Total Asset increased by 74% YoY
- Net Asset increased by 84% YoY

## **Assets Scale Expansion**

#### Net Assets (HK\$ '000)