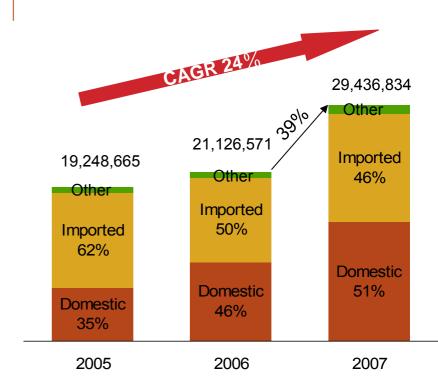

## Performance Highlights for 2007: Continuous Growth in Both Scale and Profitability

| ( HK\$ mn)          | Before adjustment of fair value change in convertible bonds | Growth Yo | After adjustment of fair value change in convertible bonds |
|---------------------|-------------------------------------------------------------|-----------|------------------------------------------------------------|
| Sales Volume (kt)   | 15,156                                                      | 21%       | 15,156                                                     |
| Turnover            | 29,437                                                      | 39%       | 29,437                                                     |
| <b>Gross Profit</b> | 2,769                                                       | 62%       | 2,769                                                      |
| Net Profit          | 1,286                                                       | 43%       | 663                                                        |
| EPS                 | 21.44 HK cents                                              | 39%       | 11.06 HK cents                                             |
| Dividend Per Share  | e 2.76 HK cents                                             | 19%       | 2.76 HK cents                                              |